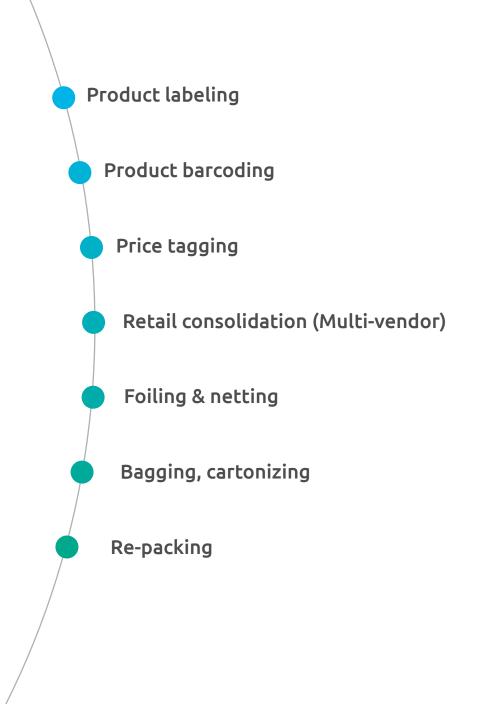

## PACKAGING AND LABELLING SOLUTIONS

Irrespective of the products being shipped and/or stored, or the conditions they are in, our customized and standardized product labeling, packing, and tagging solutions will fulfil the needs and requirements of all our clients by ensuring outstanding clarity of printing and labels in the following preparation categories: