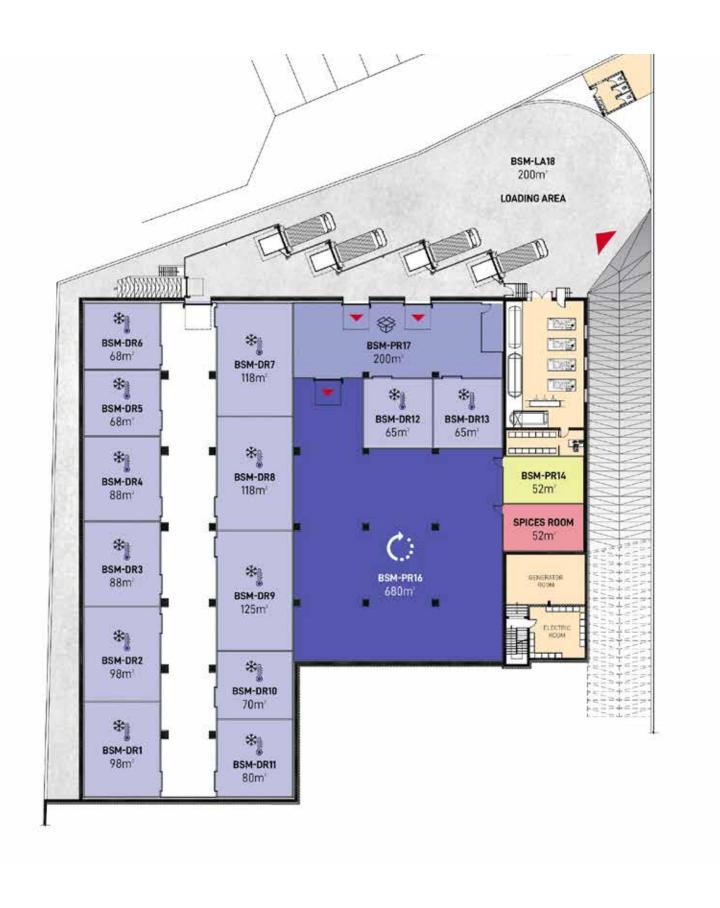

#### **GROUND FLOOR DETALS**

BASEMENT FLOOR PLAN

Plan

Legend:

Entry

| UNIT     | FUNCTION           | AREA               | DIMENSIONS            | ТЕМР.         |
|----------|--------------------|--------------------|-----------------------|---------------|
| BSM-DR1  | DOUBLE REGIME ROOM | 98 m²              | 8.89W x 11.12L x 6H   | ±0 °C / -20°C |
| BSM-DR2  | DOUBLE REGIME ROOM | 98 m <sup>2</sup>  | 8.89W x 11.05L x 6H   | ±0 °C / -20°C |
| BSM-DR3  | DOUBLE REGIME ROOM | 88 m <sup>2</sup>  | 8.89W x 9.90L x 6H    | ±0 °C / -20°C |
| BSM-DR4  | DOUBLE REGIME ROOM | 88 m <sup>2</sup>  | 8.89W x 9.90L x 6H    | ±0 °C / -20°C |
| BSM-DR5  | DOUBLE REGIME ROOM | 68 m <sup>2</sup>  | 8.89W x 7.68L x 6H    | ±0 °C / -20°C |
| BSM-DR6  | DOUBLE REGIME ROOM | 68 m²              | 8.89W x 7.75L x 6H    | ±0 °C / -20°C |
| BSM-DR7  | DOUBLE REGIME ROOM | 118 m²             | 8.88W x 13.28L x 6H   | ±0 °C / -20°C |
| BSM-DR8  | DOUBLE REGIME ROOM | 118 m²             | 8.88W x 13.27L x 6H   | ±0 °C / -20°C |
| BSM-DR9  | DOUBLE REGIME ROOM | 125 m²             | 8.88W x 14.05L x 6H   | ±0 °C / -20°C |
| BSM-DR10 | DOUBLE REGIME ROOM | 70 m <sup>2</sup>  | 8.88W x 7.95L x 6H    | ±0 °C / -20°C |
| BSM-DR11 | DOUBLE REGIME ROOM | 80 m²              | 8.88W x 7.95L x 6H    | ±0 °C / -20°C |
| BSM-DR12 | DOUBLE REGIME ROOM | 65 m <sup>2</sup>  | 8.14W x 8.05L x 6H    | ±0 °C / -20°C |
| BSM-DR13 | DOUBLE REGIME ROOM | 65 m²              | 8.04W x 8.05L x 6H    | ±0 °C / -20°C |
| BSM-PR14 | PEANUT ROOM        | 52 m <sup>2</sup>  | 9.45W x 5.53L x 3H    | ±0 °C / +4°C  |
| BSM-PR16 | PROCESSING AREA    | 680 m²             | 24.63W x 33.26L x 6H  | +20°C         |
| BSM-PR17 | PACKAGING AREA     | 200 m <sup>2</sup> | 24.63W x 8.80L x 4.5H | +10°C         |
| BSM-LA18 | LOADING AREA       | 200 m <sup>2</sup> | 4.5H                  | +10°C         |