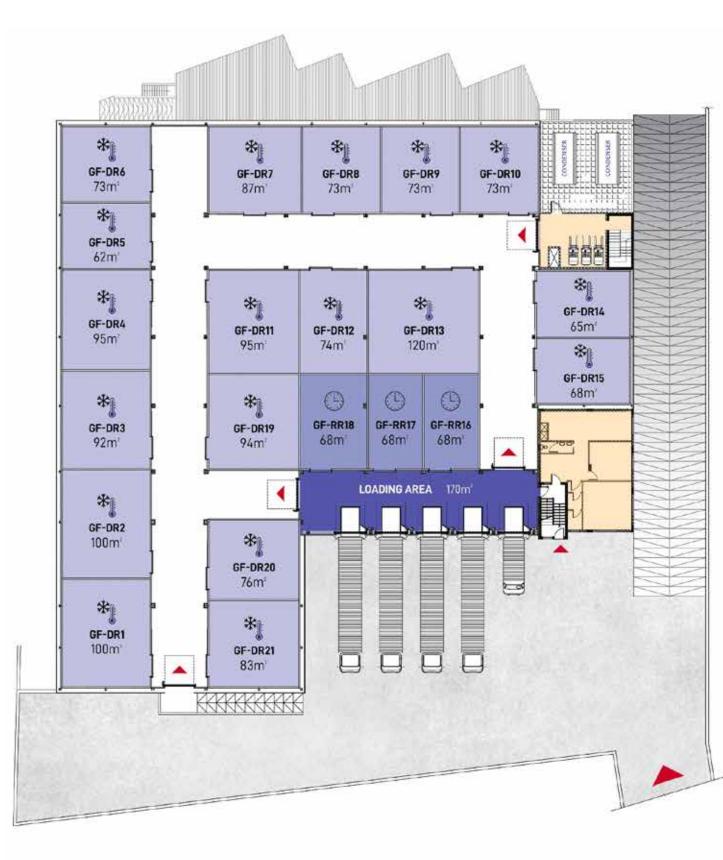

# THE COUNTDOWN BEGINS

| UNIT    | FUNCTION           | AREA               | DIMENSIONS              | TEMP.        |
|---------|--------------------|--------------------|-------------------------|--------------|
| GF-DR1  | DOUBLE REGIME ROOM | 100 m <sup>2</sup> | 9.08W x 11.14L x 9.45H  | ±0 °C / -20° |
| GF-DR2  | DOUBLE REGIME ROOM | 100 m <sup>2</sup> | 9.08W x 11.25L x 9.45H  | ±0 °C / -20° |
| GF-DR3  | DOUBLE REGIME ROOM | 92 m²              | 9.08W x 10.10L x 9.45H  | ±0 °C / -20° |
| GF-DR4  | DOUBLE REGIME ROOM | 95 m²              | 9.08W x 10.35L x 9.45H  | ±0 °C / -20° |
| GF-DR5  | DOUBLE REGIME ROOM | 62 m²              | 9.08W x 6.83L x 9.45H   | ±0 °C / -20° |
| GF-DR6  | DOUBLE REGIME ROOM | 73 m <sup>2</sup>  | 9.08W x 7.77L x 9.45H   | ±0 °C / -20° |
| GF-DR7  | DOUBLE REGIME ROOM | 87 m²              | 9.58W x 8.93L x 9.45H   | ±0 °C / -20° |
| GF-DR8  | DOUBLE REGIME ROOM | 73 m²              | 8.10W x 8.93L x 9.45H   | ±0 °C / -20° |
| GF-DR9  | DOUBLE REGIME ROOM | 73 m²              | 8.00W x 8.93L x 9.45H   | ±0 °C / -20° |
| GF-DR10 | DOUBLE REGIME ROOM | 73 m²              | 8.13W x 8.93L x 9.45H   | ±0 °C / -20° |
| GF-DR11 | DOUBLE REGIME ROOM | 95 m²              | 9.37W x 10.67L x 9.45H  | ±0 °C / -20° |
| GF-DR12 | DOUBLE REGIME ROOM | 74 m <sup>2</sup>  | 6.96W x 10.67L x 9.45H  | ±0 °C / -20° |
| GF-DR13 | DOUBLE REGIME ROOM | 120 m <sup>2</sup> | 11.42W x 10.67L x 9.45H | ±0 °C / -20° |
| GF-DR14 | DOUBLE REGIME ROOM | 65 m²              | 9.68W x 6.84L x 9.45H   | ±0 °C / -20° |
| GF-DR15 | DOUBLE REGIME ROOM | 68 m²              | 9.68W x 6.73L x 9.45H   | ±0 °C / -20° |
| GF-RR16 | REPENING ROOM      | 68 m²              | 5.66W x 9.80L x 9.45H   | ±0 °C / 12°C |
| GF-RR17 | REPENING ROOM      | 68 m <sup>2</sup>  | 5.61W x 9.80L x 9.45H   | ±0 °C / 12°C |
| GF-RR18 | REPENING ROOM      | 68 m <sup>2</sup>  | 6.96W x 9.80L x 9.45H   | ±0 °C / 12°C |
| GF-DR19 | DOUBLE REGIME ROOM | 94 m²              | 9.37W x 9.80L x 9.45H   | ±0 °C / -20° |
| GF-DR20 | DOUBLE REGIME ROOM | 76 m <sup>2</sup>  | 9.31W x 8.20L x 9.45H   | ±0 °C / -20° |
| GF-DR21 | DOUBLE REGIME ROOM | 83 m²              | 9.31W x 8.93L x 9.45H   | ±0 °C / -20° |
| GF-LA25 | LOADING AREA       | 170 m <sup>2</sup> | 23.62W x 6.54L x 6H     | +10°C        |