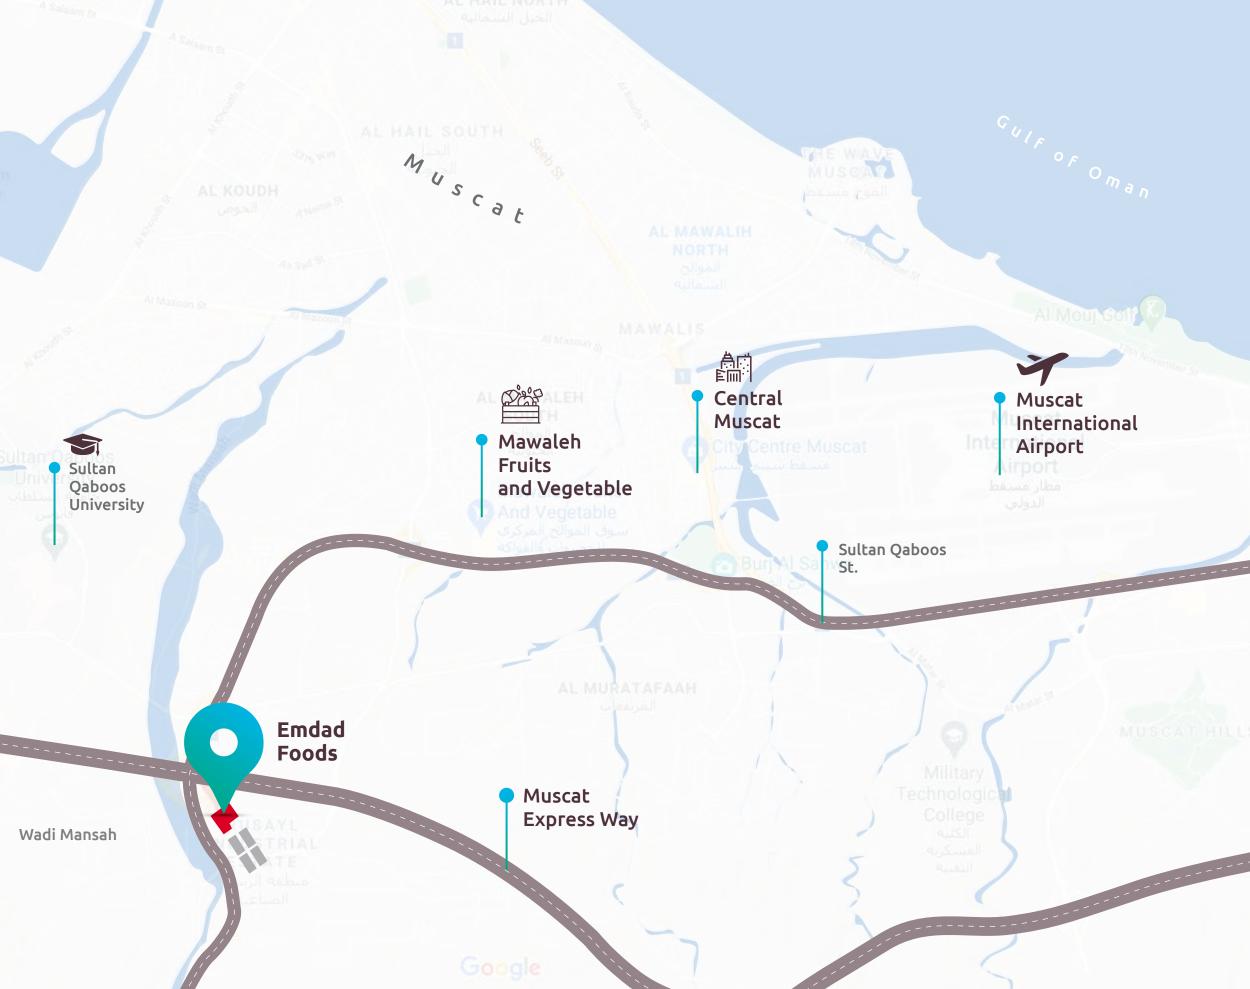

### Muscat, AlRusayl Logistic Area

Our customers are our highest priority; therefore, it is essential to locate our logistic chain network strategically to ensure we meet their cross-border transport needs in a timely fashion and in line with their expectations and standards.

To that end, we have located our facilities in Oman immediately adjacent to Muscat's highway, major ports such as Muscat International Airport, and other primary road links.

Warehouses to Airport: **19** min (**25**km)

#### Warehouse to Port: Sohar Port (230 km)