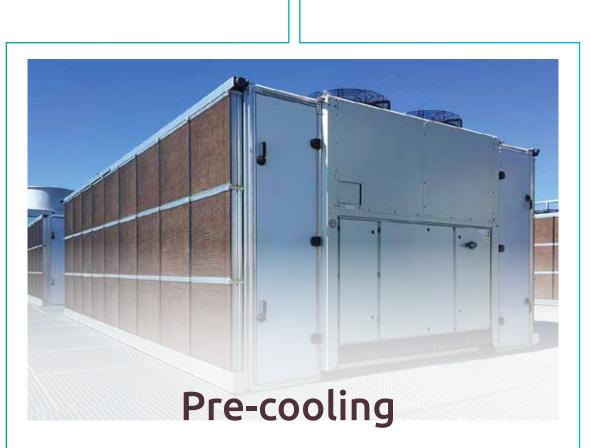

#### WAREHOUSING TAKEN TO THE NEXT LEVEL

By pre-cooling products to their optimum temperature prior to being loaded onto containers, we guarantee their quality. Precooling measures are also applied to the containers to prevent any surface defrosting or freeze burns.

Among the various options provided by blast freezing storage solutions is the rapid cold shock technique. This is used to bring the temperature of products down extremely quickly prior to storing them at the room temperature required for long-lasting storage (depending on the product).

#### Blast freezing