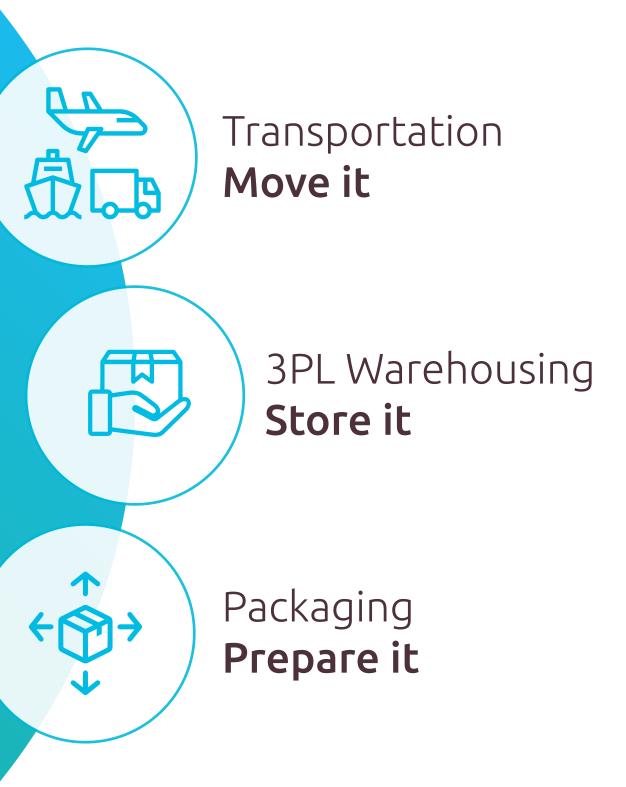

#### FREIGHT

We transport goods to Importers and Exporters by sea, air, and land. Our international hands-on team of experts manage all global freight movements to ensure excellent quality performance and results.

#### WAREHOUSING

All our products are stored in 10,000 ton capacity Ammonia operating warehouses. These are divided into small-sized rooms operating 7/24, each with varying temperature and humidity levels. These sustain and preserve the condition of each product in accordance with its storage lifespan and the nature of the product.

## PACKAGING AND LABELLING SOLUTIONS

Irrespective of the products being shipped and/or stored, or the conditions they are in, our customized and standardized product labeling, packing, and tagging solutions will fulfil the needs and requirements of all our clients by ensuring outstanding clarity of printing and labels in the following preparation categories: